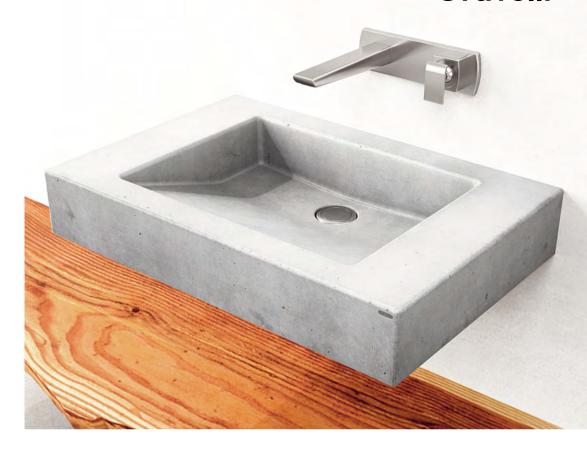

## SLANT 07 SINGLE

A smaller, wall-mounted washbasin with an untraditional gradient and drain design. It appears proportionally balanced in a smaller space, where its simplicity and originally-designed shape stand out. This thin, concrete shell also has a pleasantly low weight.