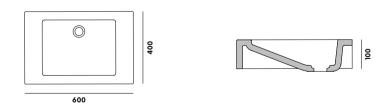

## SLANT 07 SINGLE

A smaller, wall-mounted washbasin with an untraditional gradient and drain design. It appears proportionally balanced in a smaller space, where its simplicity and originally-designed shape stand out. This thin, concrete shell also has a pleasantly low weight.

## — DIMENSIONS (mm) —

D LIGHT

fibre reinforcement reduced weight

quality surface impregnation liquid-proof

Ø

ECO minimum waste produced

SMOOTH manually finished surface respect for raw materials pleasant to the touch