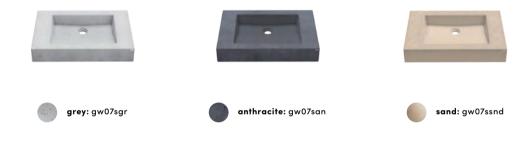

## Gravelli





## SLANT 07 SINGLE

A smaller, wall-mounted washbasin with an untraditional gradient and drain design. It appears proportionally balanced in a smaller space, where its simplicity and originally-designed shape stand out. This thin, concrete shell also has a pleasantly low weight.

Jana's book

design (2015) Tomáš Vacek





## COLOUR VARIANTS -



## — DIMENSIONS (mm) —







D LIGHT

fibre reinforcement reduced weight



quality surface impregnation liquid-proof

Ø

ECO minimum waste produced

SMOOTH manually finished surface respect for raw materials pleasant to the touch

 $\bigcirc$ 

-\\dagger

UV STABLE AUTHENTIC

suitable for exteriors stable colours

every piece is an original natural appearance