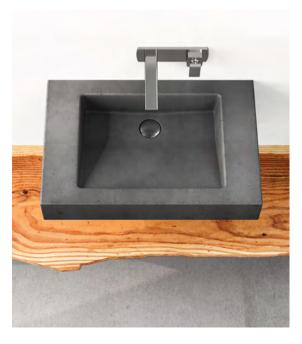

## SLANT 07 SINGLE

A smaller, wall-mounted washbasin with an untraditional gradient and drain design. It appears proportionally balanced in a smaller space, where its simplicity and originally-designed shape stand out. This thin, concrete shell also has a pleasantly low weight.